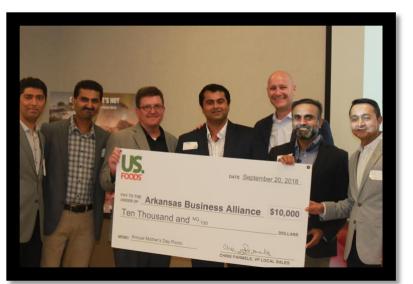

ABA Directors attended the NACS Show in Las Vegas and returned with valuable information and ideas to share. We are implementing some new programs that will greatly benefit our membership.

The US Foods Show was a great success. We unveiled our new, more lucrative contract, sampled new products, learned about Charley Biggs and had a nice time being together in a relaxing environment.