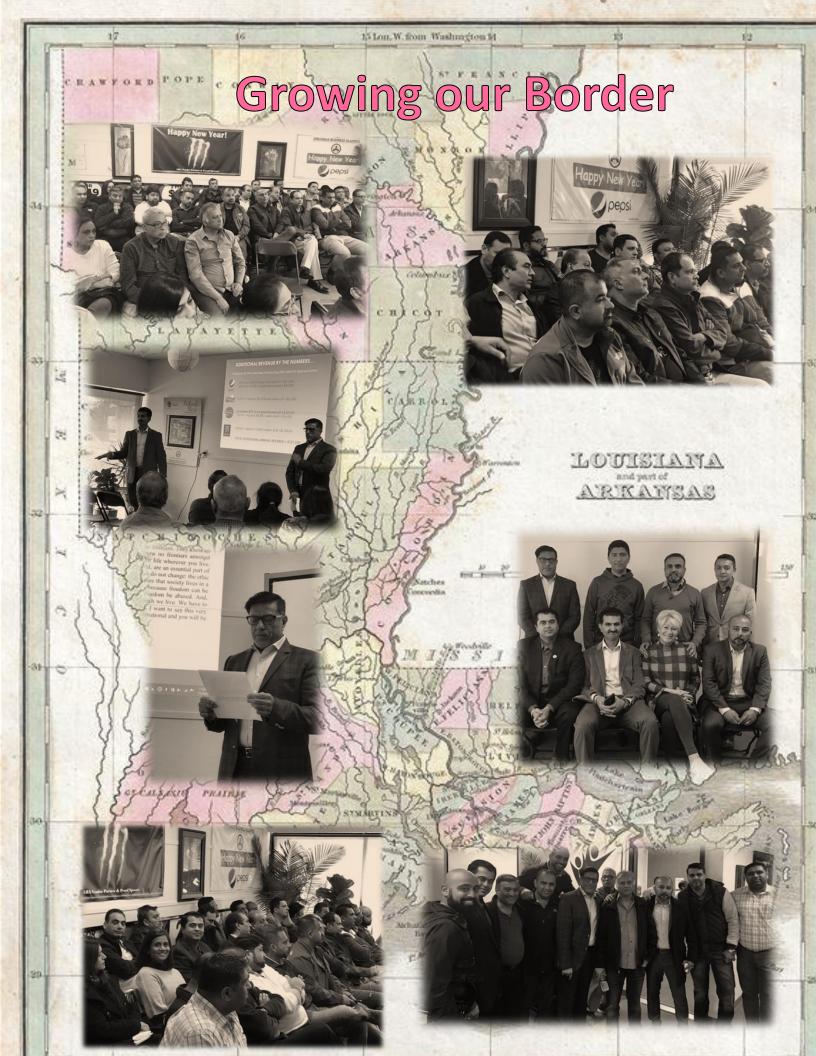

Lastly, we came together to make an important decision, and as a result, we will be welcoming new members from Louisiana. We all agreed that lending a helping hand outweighed any other benefits of this gesture. Now the work begins to help them get aligned with our vendor agreements & learn the rules of compliance.

Several Directors, along with Heidi, sacrificed a Saturday to gain valuable knowledge & learn new ways to improve ABA. David Jaffer was an excellent presenter & motivator. It was a meaningful day for personal growth as well.

ABA Directors attended the NACS Show in Las Vegas and returned with valuable information and ideas to share. We are implementing some new programs that will greatly benefit our membership.

The US Foods Show was a great success. We unveiled our new, more lucrative contract, sampled new products, learned about Charley Biggs and had a nice time being together in a relaxing environment.